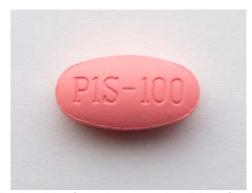

### Adulterants detected in these illegal products

Power 1 Walnut 动力一号核桃素片 (tablets come in blue, green and pink colours)

Close-up of the Power 1 Walnut tablet

Each tablet found to contain sildenafil and high dose of glibenclamide (45-100mg)