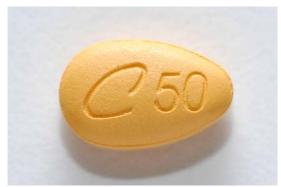

#### Counterfeit Cialis

Close-up of the Cialis tablet

Each tablet found to contain sildenafil and high dose of glibenclamide (43mg)

Source: Pharmacovigilance Unit of Health Sciences Authority, Singapore. April 2008