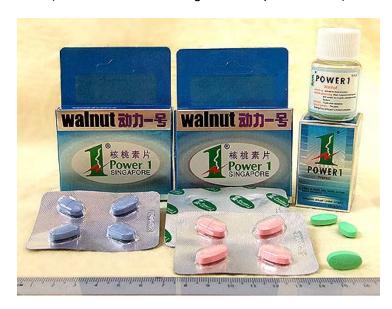

### Adulterants detected in these illegal products

Power 1 Walnut 动力一号核桃素片 (tablets come in blue, green and pink colours)

Close-up of the Power 1 Walnut tablet

Each tablet found to contain sildenafil and high dose of glibenclamide (45-100mg)