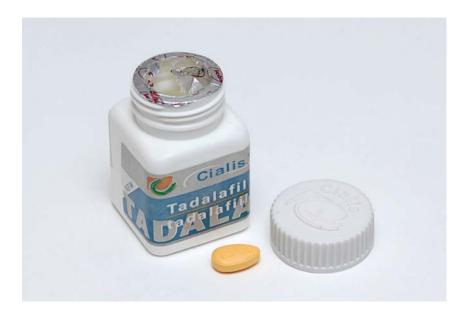

#### Counterfeit Cialis

Close-up of the Cialis tablet

Each tablet found to contain sildenafil and high dose of glibenclamide (43mg)

Source: Pharmacovigilance Unit of Health Sciences Authority, Singapore. April 2008