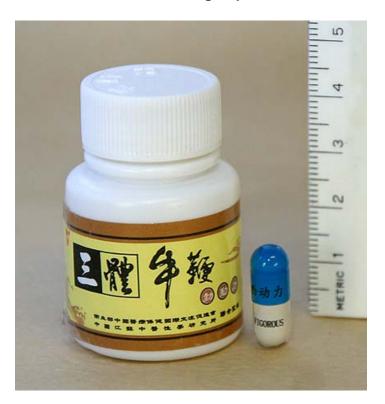

# Santi Bovine Penis Erecting Capsule 三体牛鞭

Each capsule found to contain sildenafil, tadalafil and high dose of glibenclamide (42mg)