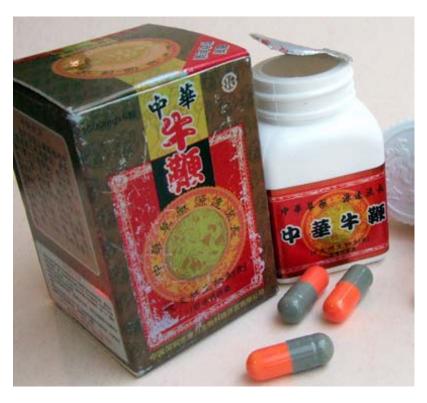

# 中华牛鞭

Each capsule found to contain sildenafil, tadalafil, sibutramine and glibenclamide (13mg)

Source: Pharmacovigilance Unit of Health Sciences Authority, Singapore. April 2008