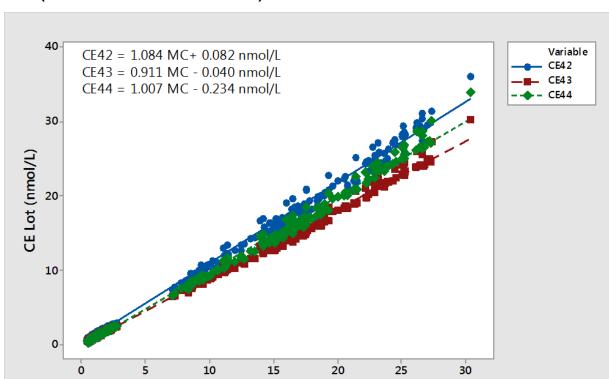

# **Additional Information**

 Figure 1 and Figure 2 provide linear regression data comparing Calibrator E kit lots ending in 42, 43 and 44 to the master curve. The data was generated with ADVIA Centaur Testosterone reagent kit lots ending 176, 179 and 180. (Figure 1 shows the data in mass units and Figure 2 shows the data in SI units.)

Figure 1: Method Comparisons Between Calibrator Lots and the Master Curve (Testosterone results in ng/dL)

Figure 2: Method Comparisons Between Calibrator Lots and the Master Curve (Testosterone results in nmol/L)

# **Reason for Correction**

Siemens Healthcare Diagnostics has confirmed a lot to lot bias with Calibrator E for the ADVIA Centaur Testosterone assay.

Internal investigation demonstrates:

- An average positive bias of 17% across the assay range with Calibrator E kit lots ending in 42 as compared to values generated with the master curve.
- An average negative bias of 7% across the assay range with Calibrator E kit lots ending in 43 as compared to values generated with the master curve.
- The positive bias of Calibrator E kit lots ending in 42 to the master curve compared to the negative bias of Calibrator E kit lots ending in 43 to the master curve is the main driver for the negative bias between values generated with Calibrator E kit lots ending in 42 and Calibrator E kit lots ending in 43.

The bias of the calibrators to the master curve has been corrected with Calibrator E kit lots ending in 44. See Figures 1 and 2 and Table 2 for additional data.

The performance of the Testosterone assay on the ADVIA Centaur CP is not affected.