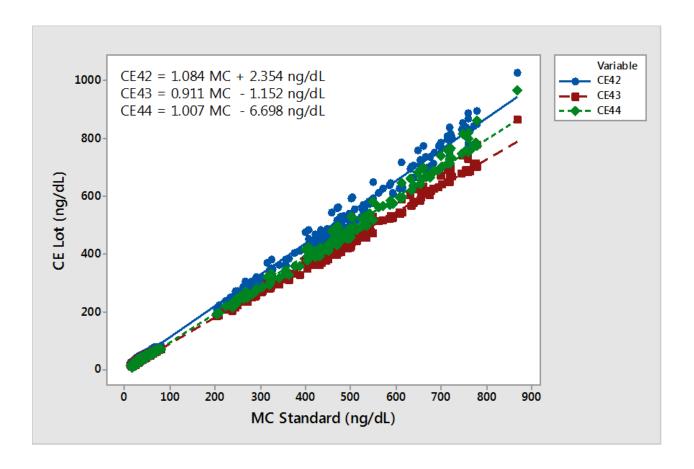

# **Additional Information**

 Figure 1 and Figure 2 provide linear regression data comparing Calibrator E kit lots ending in 42, 43 and 44 to the master curve. The data was generated with ADVIA Centaur Testosterone reagent kit lots ending 176, 179 and 180. (Figure 1 shows the data in mass units and Figure 2 shows the data in SI units.)

Figure 1: Method Comparisons Between Calibrator Lots and the Master Curve (Testosterone results in ng/dL)

Figure 2: Method Comparisons Between Calibrator Lots and the Master Curve (Testosterone results in nmol/L)

# **Reason for Correction**

Siemens Healthcare Diagnostics has confirmed a lot to lot bias with Calibrator E for the ADVIA Centaur Testosterone assay.

Internal investigation demonstrates:

- An average positive bias of 17% across the assay range with Calibrator E kit lots ending in 42 as compared to values generated with the master curve.
- An average negative bias of 7% across the assay range with Calibrator E kit lots ending in 43 as compared to values generated with the master curve.
- The positive bias of Calibrator E kit lots ending in 42 to the master curve compared to the negative bias of Calibrator E kit lots ending in 43 to the master curve is the main driver for the negative bias between values generated with Calibrator E kit lots ending in 42 and Calibrator E kit lots ending in 43.

The bias of the calibrators to the master curve has been corrected with Calibrator E kit lots ending in 44. See Figures 1 and 2 and Table 2 for additional data.

The performance of the Testosterone assay on the ADVIA Centaur CP is not affected.