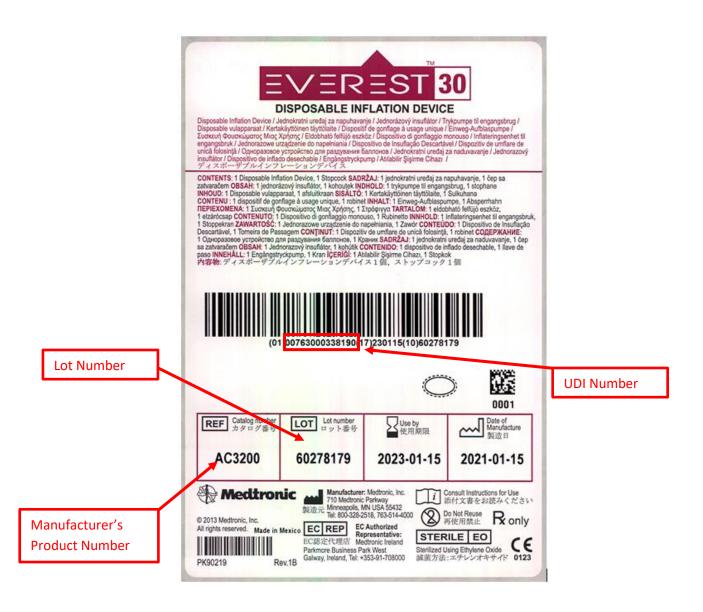

### **Product Scope:**

| Product Name           | Manufacturer's | UDI            | Lot Number |  |
|------------------------|----------------|----------------|------------|--|
|                        | Product Number |                |            |  |
| Everest™ 30 Disposable | AC3200         | 00763000338190 | 60435173   |  |
| Inflation Device       |                |                | 60435174   |  |

#### **IDENTIFYING AFFECTED PRODUCT**

Locate product information on product labels in your inventory and compare to affected product information below.

| Product Name                            | Manufacturer's | UDI            | Lot Number |  |
|-----------------------------------------|----------------|----------------|------------|--|
|                                         | Product Number |                |            |  |
| Everest™ 30 Disposable Inflation Device | AC3200         | 00763000338190 | 60435173   |  |
| imiation Device                         |                |                | 60435174   |  |