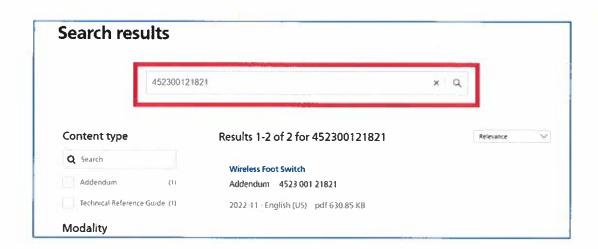

• Type the Code number of the Addendum or QRC in the search field (Please refer to the table provided below for your preferred language). Then click on the magnifying glass or press "enter"

Open the document by double clicking on "Wireless Foot Switch"