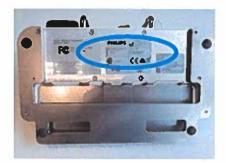

Figure 1: Label location on the bottom of the foot switch

## **PHILIPS**

The model number can be found on the label located on the bottom of the foot switch, as shown in Figure 1.