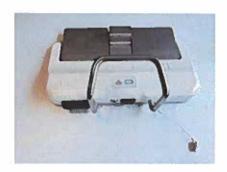

The following wireless foot switches are affected by this issue:

| Model Number |
|--------------|
| 459800772231 |
| 459800772233 |
| 459800772261 |
| 459800772263 |
| 459800415531 |
| 459800415532 |
| 459800415533 |
| 459800415534 |
| 459800415535 |
| 459800415571 |
| 459800415572 |
| 459800415573 |
| 459800415574 |
| 459800415575 |
|              |

Figure 1: Label location on the bottom of the foot switch

## **PHILIPS**

The model number can be found on the label located on the bottom of the foot switch, as shown in Figure 1.