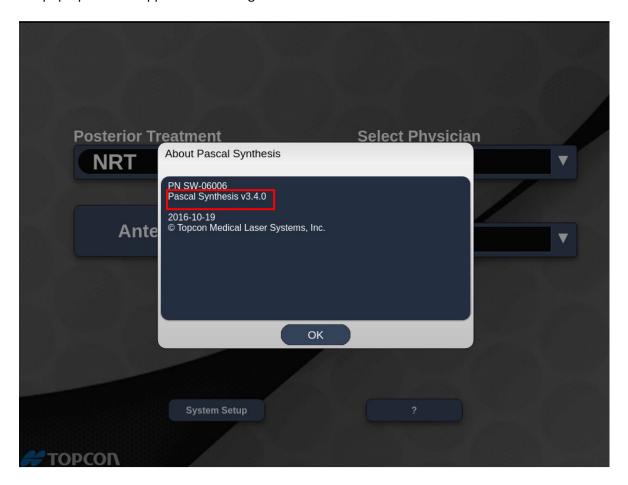

### **Products lines affected:**

PASCAL Synthesis and PASCAL Synthesis TwinStar (Systems with Endpoint Management (EpM) software feature Enabled)

Date: December 6, 2016

Please confirm that software version 3.4.0 is installed on your system, by following the below steps:

- 1. Click on the Topcon logo at the bottom left of home screen.
- 2. A pop-up window appears confirming the software version.