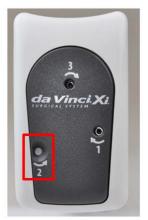

In situations where release hole 2 is covered by a white flag (Figure 1) and is not accessible, the SRK tool must be rotated in release holes 1, 2 and 3.

Figure 1: Stapler instrument release hole 2 "closed" with white flag present