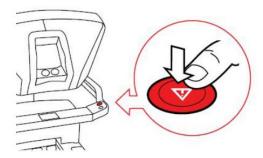

1. Obtain the Stapler Release Kit and open its sterile wrapping.

555035-01 Rev A Page **4** of **5** 

2. If the system is not faulted, press the Emergency Stop button on the Surgeon Console. Do not recover the fault.

Figure 3: If necessary, press emergency stop button

**NOTE:** Examine release hole 2 on the instrument housing *before* using the SRK. If the white flag **is not** present, skip steps 3 and 4 and proceed to step 5.