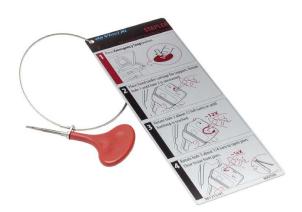

Introduction and Reason for Field Action

Figure 1: da Vinci Xi EndoWrist Stapler Release Kit (SRK)

Risk to Health The Risk to Health due to the SRK tool breaking can range from the minor delay in surgery in order to locate and use a backup SRK or Instrument Release Kit (IRK) tool, to extracting the clamped tissue from the stapler jaws, to the worst case scenario of the clamped tissue needing to be excised using an alternative stapling device or other surgical intervention. While most incidences were able to be resolved without issue, there have been three clinical cases where the *EndoWrist* Stapler jaws would not open while clamped on tissue, the SRK tool broke, and the stapler was excised using an alternative stapling device or other surgical intervention.