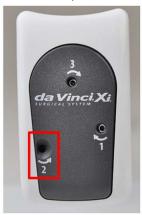

In situations where release hole 2 is not covered by the white flag (Figure 2), rotating the tool in release hole 1 is <u>not required</u>. Attempting to rotate the tool in release hole 1 may result in breaking and rendering the tool unusable.

Figure 2: Stapler instrument release hole 2 "open" without white flag

To avoid breaking the tool, users should follow the manual stapler release instructions found in the *EndoWrist* Stapler Instruments & Accessories User Manual Addendum: