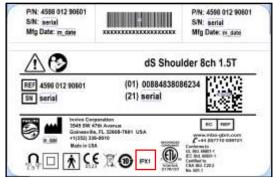

Please retain a copy with the equipment Instruction for Use.

To summarize this notification, the labeling on the affected coils listed on Page 2 of this notice incorrectly contains a printed symbol: IPX1 (see Figure 1 for an example). The product requirements for these coils does not require this type of rating. Unfortunately, an error occurred that allowed the inclusion of this symbol on the product label. The inclusion of this rating symbol does not affect form, fit, or function of these coils and poses no risk to user or patient safety.

Figure 1. Example label showing IPX1 symbol (red box)

If you have questions regarding this notification or need any further information or support, please contact your local Philips representative or the UK Philips Customer Care Service Centre on 0870 532 9741.