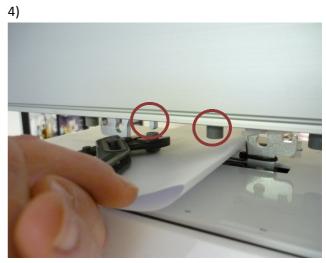

## GH3 Trolley guide No. 550097

In order to secure an optimal closing of the Combi-lock gate it is important to remove the inner guide bush on all GH3 and GH1 trolley sets.

Implemented in production from January 26, 2012

## Instruction for removing the trolley guides on GH1/GH3

Use a piece of paper to insert between the two trolleys to prevent the trolley guides from falling into the hoist when you remove the two inner trolley guides.