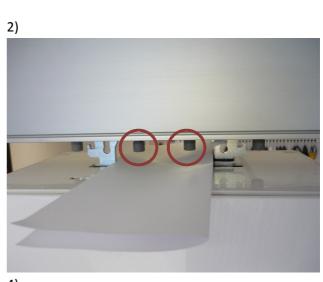

## Instruction for removing the trolley guides on GH1/GH3

Use a piece of paper to insert between the two trolleys to prevent the trolley guides from falling into the hoist when you remove the two inner trolley guides.