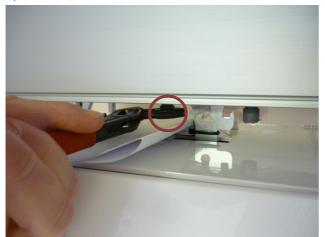

## GH3 Trolley guide No. 550097

In order to secure an optimal closing of the Combi-lock gate it is important to remove the inner guide bush on all GH3 and GH1 trolley sets.

Implemented in production from January 26, 2012

## Instruction for removing the trolley guides on GH1/GH3

Use a piece of paper to insert between the two trolleys to prevent the trolley guides from falling into the hoist when you remove the two inner trolley guides.