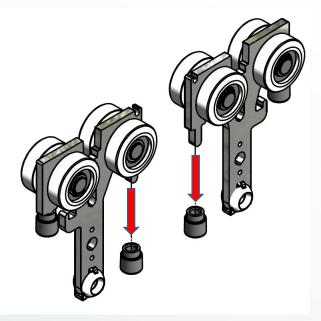

## GH3 Trolley guide No. 550097

In order to secure an optimal closing of the Combi-lock gate it is important to remove the inner guide bush on all GH3 and GH1 trolley sets.

Implemented in production from January 26, 2012

## Instruction for removing the trolley guides on GH1/GH3

Use a piece of paper to insert between the two trolleys to prevent the trolley guides from falling into the hoist when you remove the two inner trolley guides.