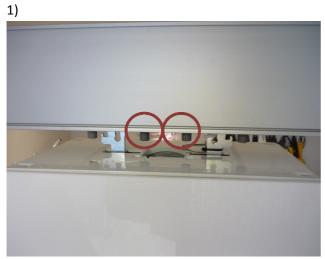

## Instruction for removing the trolley guides on GH1/GH3

Use a piece of paper to insert between the two trolleys to prevent the trolley guides from falling into the hoist when you remove the two inner trolley guides.