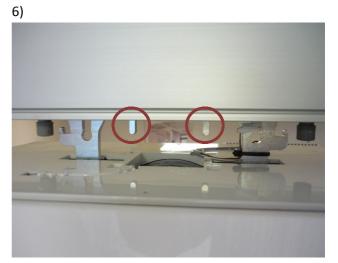

## GH3 Trolley guide No. 550097

In order to secure an optimal closing of the Combi-lock gate it is important to remove the inner guide bush on all GH3 and GH1 trolley sets.

Implemented in production from January 26, 2012

REMEMBER: Guide bush should be removed on all hoists during the next inspection or service