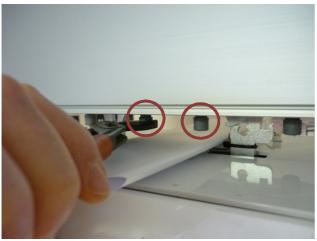

## Instruction for removing the trolley guides on GH1/GH3

Use a piece of paper to insert between the two trolleys to prevent the trolley guides from falling into the hoist when you remove the two inner trolley guides.