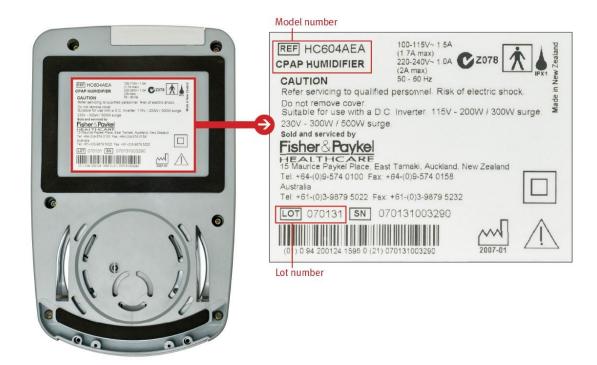

# **AFFECTED LOT NUMBERS:**

 HC230, HC240, HC250 and HC600 series AEK and MEK CPAPs with lot numbers through 091122