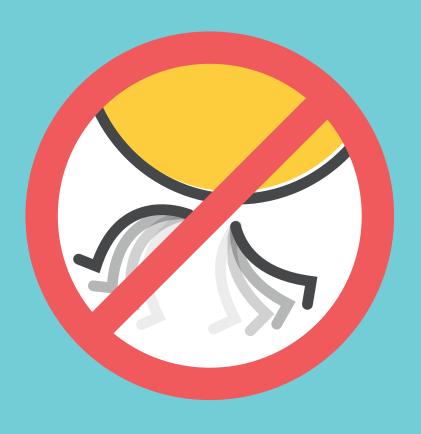

PALFORZIA is not effective against any other nut or food allergies.

Patients who are taking PALFORZIA should continue to avoid eating peanuts.

### X Don'ts

DO NOT eat peanuts

DO NOT take your PALFORZIA if you feel sick

DO NOT take your PALFORZIA within 2 hours of bedtime

DO NOT swallow the capsule or breathe in the powder

DO NOT run about a lot or take a hot shower or bath right before or for 3 hours after taking your PALFORZIA