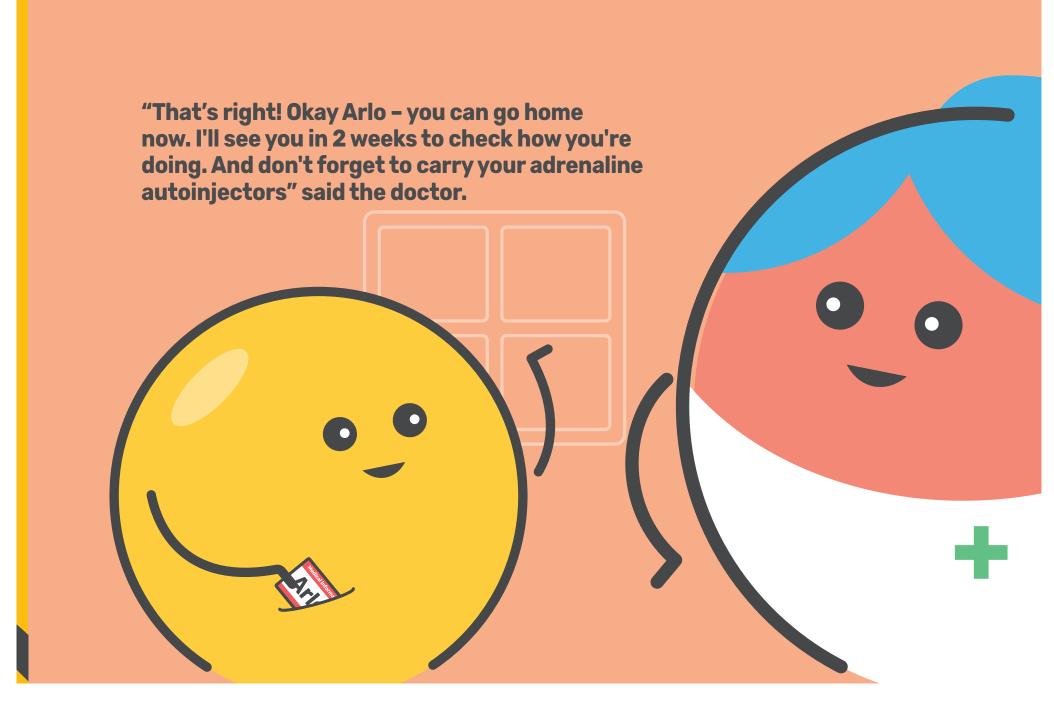

"You've taken all of your PALFORZIA for today. Well done," said the doctor.

"But remember to come back tomorrow so I can check how you feel."

"Yes doctor, I will," replied Arlo.

"Great," said the doctor. "You will need to keep coming back to see me again and again, so I can help you take your PALFORZIA. Do you promise to do that?" "Yes, I promise!" said Arlo.

# Arlo's second day taking PALFORZIA

The next day Arlo went back to see the doctor.

"Hello again Arlo," said the doctor. "How are you feeling today?"

"I feel great!" replied Arlo.

"That's good news!" said the doctor. "Today I will give you your PALFORZIA once more before you can go home. Then, from tomorrow, you'll need to take the PALFORZIA once a day at roughly the same time at home with food. Taking it with your evening meal might be best... I know how you like to eat!"