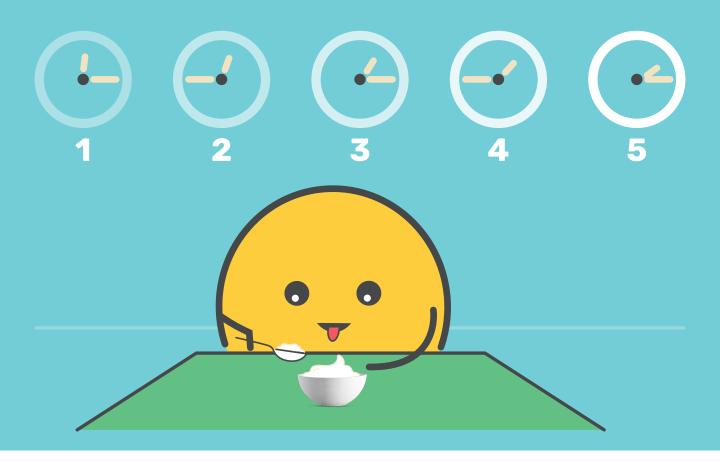

# Arlo takes PALFORZIA for the first time

Day

"Because you've never had PALFORZIA before, today you need to eat it 5 times in a row during this visit," said the doctor. "It's a powder. I'll put it in your food so you can eat it. Remember to let me or your parents know if you don't feel well."

17

So Arlo ate his PALFORZIA and food, and then had a little rest. Then he ate some more, and had another rest. And then again, and again, and again.

And when all of the PALFORZIA had gone and he'd sat at the doctor's for an hour, Arlo was ready to go home.