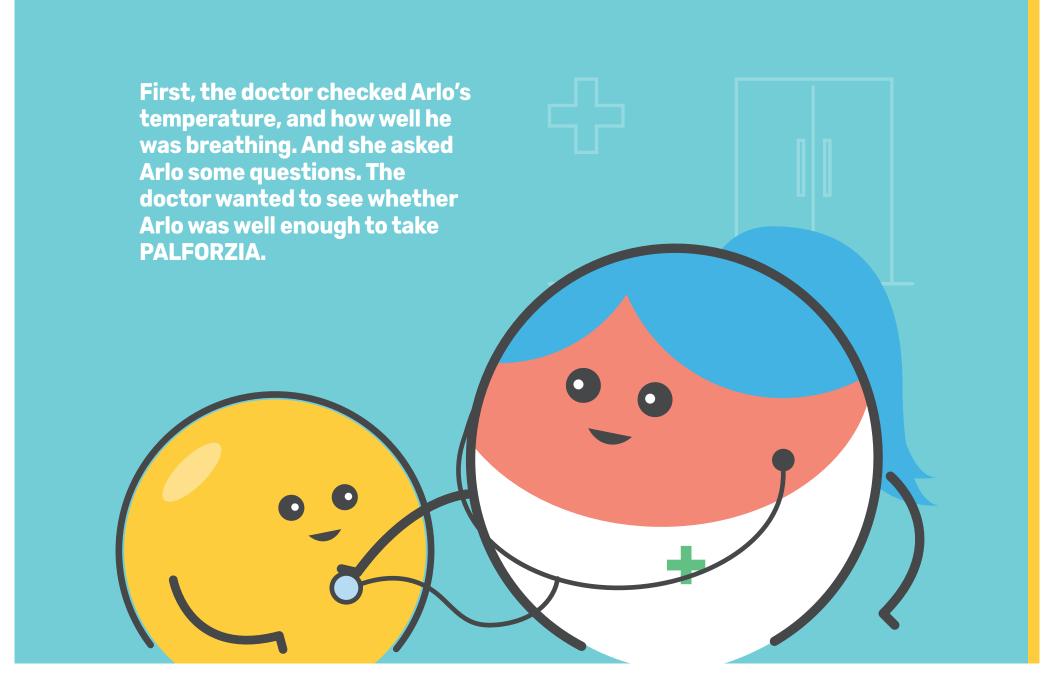

# 1 Arlo and PALFORZIA

"Hello Arlo," said the doctor.

"There are some very important things to remember now that you are taking PALFORZIA."

"You must remember to never eat peanuts and to always keep your adrenaline with you. Your adrenaline autoinjectors will help you if you feel very unwell because of peanuts."

"Thank you doctor!" said Arlo.

"That's great!" said the doctor.

"Now let's talk about how you should take your PALFORZIA."

"You need to take your PALFORZIA once a day, every day" said the doctor.

"Yes doctor, I will remember to take my PALFORZIA every day," replied Arlo.