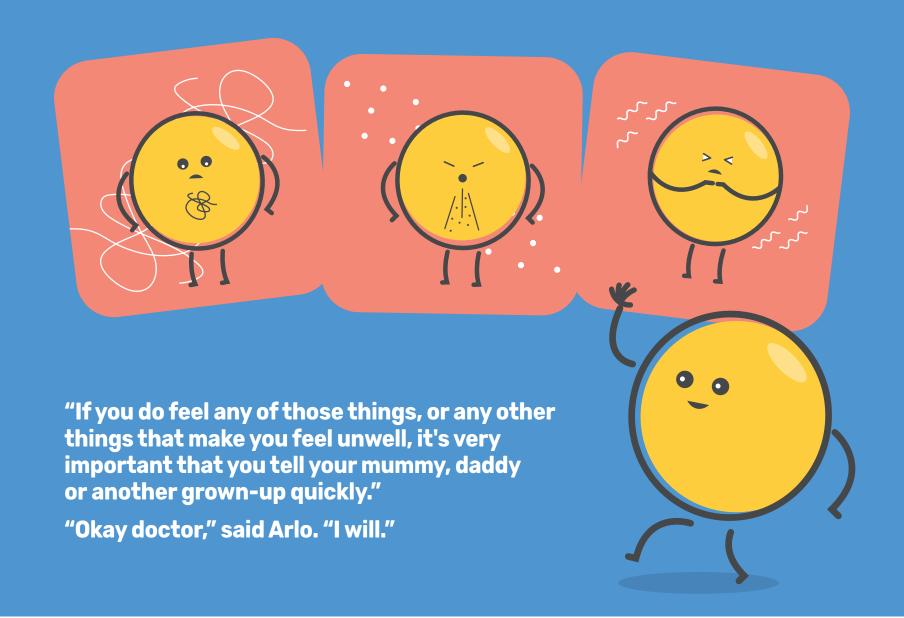

**Anaphylaxis** is a type of allergic reaction that may affect different parts of the body at the same time. It can range from mild to severe and it can be life-threatening. Reactions can happen immediately or a few hours after coming into contact with an allergen (a substance that causes an allergy). Anaphylaxis can include a combination of the following symptoms:

- · Trouble breathing
- Throat tightness or feeling of fulness in the throat
- Trouble swallowing or speaking
- · Changes in the voice
- Dizziness or fainting or feeling of impending doom
- · Severe stomach cramps or pain, vomiting, or diarrhoea
- · Severe flushing or itching of the skin

If your child experiences any combination of these symptoms and you suspect anaphylaxis,, follow your child's emergency anaphylaxis plan, use your child's adrenaline autoinjectors following the instructions on the devices and call emergency services.