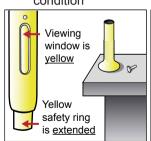

## Storing the DEMO

Reactivate and always put the grey needle cap back on the DEMO

1 Check whether the DEMO is still in a used condition

- 2 Place the DEMO above the reset tool
- 3 Push the device all the way down