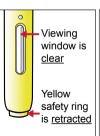

- 4 Check if the DEMO is activated
- the grey needle cap back and then put away the DEMO