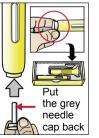

## Storing the DEMO

Reactivate and always put the grey needle cap back on the DEMO

1 Check whether the DEMO is still in a used condition

- 2 Place the DEMO above the reset tool
- 3 Push the device all the way down

- 4 Check if the DEMO is activated
- the grey needle cap back and then put away the DEMO