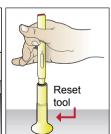

## After using the DEMO

The DEMO must always be reactivated immediately after use by using the reset tool.

Please note: It is important that the grey needle cap is removed before placing the device in the reset tool.

## Storing the DEMO

Reactivate and always put the grey needle cap back on the DEMO

1 Check whether the DEMO is still in a used condition

- 2 Place the DEMO above the reset tool
- 3 Push the device all the way down