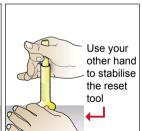

## Storing the DEMO

Reactivate and always put the grey needle cap back on the DEMO

1 Check whether the DEMO is still in a used condition

- 2 Place the DEMO above the reset tool
- 3 Push the device all the way down