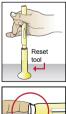

## After using the DEMO

The DEMO must always be reactivated immediately after use by using the reset tool.

Please note: It is important that the grey needle cap is removed before placing the device in the reset tool.

## Storing the DEMO

Reactivate and always put the grey needle cap back on the DEMO

1 Check whether the DEMO is still in a used condition

- 2 Place the DEMO above the reset tool
- 3 Push the device all the way down