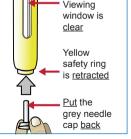

- 4 Check if the DEMO is activated
- the grey needle cap back and then put away the DEMO