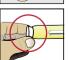

## Storing the DEMO

Reactivate and always put the grey needle cap back on the DEMO

1 Check whether the DEMO is still in a used condition

- 2 Place the DEMO above the reset tool
- 3 Push the device all the way down

- 4 Check if the DEMO is activated
- the grey needle cap back and then put away the DEMO